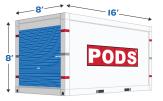

**7' Container** Cubic Feet: 385

**16' Container** Cubic Feet: 835

#### State-Of-The-Art Design Multiple Container Sizes Available

PODS<sup>®</sup> offers two different container sizes to meet your relocation moving and storage needs: 7' and 16' containers (7'× 7'× 8', 16'× 8'× 8').\*