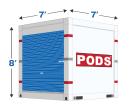

**7' Container** Cubic Feet: 385

**16' Container** Cubic Feet: 835

#### State-Of-The-Art Design Multiple Container Sizes Available

PODS<sup>®</sup> offers two different container sizes to meet your relocation moving and storage needs: 7' and 16' containers (7'× 7'× 8', 16'× 8'× 8').\*