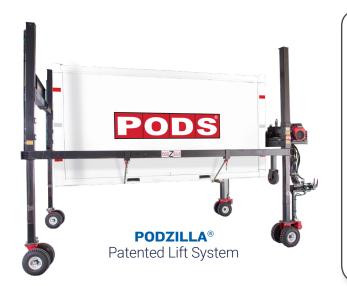

## **PODZILLA®** Patented Lift System

PODS containers are moved using PODZILLA, our patented lift system designed to keep containers – and their contents – level while being loaded onto and off the truck, and to easily position containers in hard-toreach or tough-to-fit locations. Our drivers only need 12' in width and 15' in height to place your container where you need it.