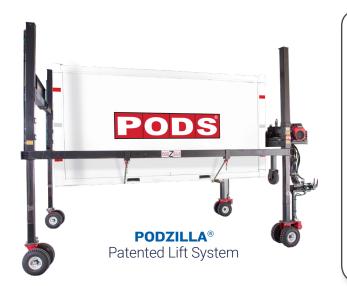

## **PODZILLA® Patented Lift System**

PODS containers are moved using PODZILLA, our patented lift system designed to keep containers – and their contents – level while being loaded onto and off the truck, and to easily position containers in hard-toreach or tough-to-fit locations. Our drivers only need 12' in width and 15' in height to place your container where you need it.