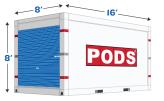

**7' Container** Cubic Feet: 385

**16' Container** Cubic Feet: 835

#### State-Of-The-Art Design Multiple Container Sizes Available

PODS<sup>®</sup> offers two different container sizes to meet your relocation moving and storage needs: 7' and 16' containers (7'× 7'× 8', 16'× 8'× 8').\*