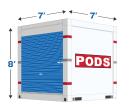

**7' Container** Cubic Feet: 385

**16' Container** Cubic Feet: 835

#### State-Of-The-Art Design Multiple Container Sizes Available

PODS<sup>®</sup> offers two different container sizes to meet your relocation moving and storage needs: 7' and 16' containers (7'× 7'× 8', 16'× 8'× 8').\*