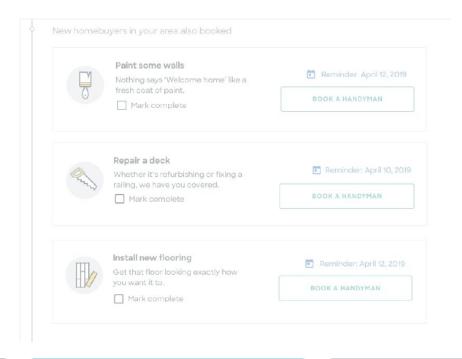

## "THE NEW HOME"

PODS Moving Concierge will assist with scheduling the following at the destination address:

- Turning on Utilities
- Forwarding Mail
- Handyman Services such as Hanging TV Wall Mount kits, Cleaning dryer vents, Painting walls, and more.
- Over 100 Services offered to the transferee.

# PODS HOME ASSISTANT GOLD PROGRAM, powered by PORCH: ONLINE PORTAL AVAILABILITY

EMPLOYEE SATISFACTION

MOVING MARKETPLACE ONLINE PORTAL

HOME ASSISTANT GOLD powered by PORCH

PODS for RELOCATION