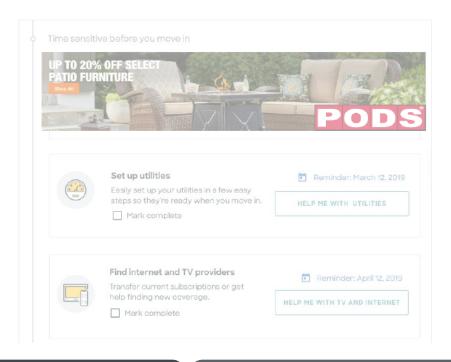

## "THE NEW HOME"

PODS Moving Concierge will assist with scheduling the following at the destination address:

- Turning on Utilities
- Forwarding Mail
- Handyman Services such as Hanging TV Wall Mount kits, Cleaning dryer vents, Painting walls, and more.
- Over 100 Services offered to the transferee.

# PODS HOME ASSISTANT GOLD PROGRAM, powered by PORCH: ONLINE PORTAL AVAILABILITY

EMPLOYEE SATISFACTION

MOVING MARKETPLACE ONLINE PORTAL

HOME ASSISTANT GOLD powered by PORCH

PODS for RELOCATION